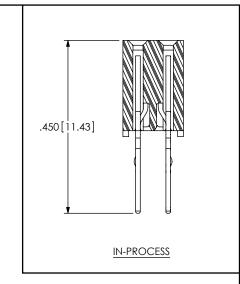

## FIG. 2 -03 LEAD STYLE SECTION "C"-"C"

## PROPRIETARY NOTE

THIS DOCUMENT CONTAINS INFORMATION CONTIDENTIAL AND PROPRIETARY 10 SAMTEC, INC. AND SHALL NOT BE REPRODUCED OR TRANSFERRED TO OTHER DOCUMENTS OR DISCLOSED TO OTHERS OR USED FOR ANY PURPOSE OTHER THAN THAT WHICH IT WAS OBTAINED WITHOUT THE EXPRESSED WRITTEN CONSENT OF SAMTEC, INC.

DO NOT SCALE DRAWING

SHEET SCALE: 4:1



520 PARK EAST BLVD, NEW ALBANY, IN 47150 PHONE: 812-944-6733 FAX: 812-948-5047 e-Mail: info@SAMTEC.com code: 55322

DESCRIPTION:

2mm PRESS FIT SOCKET ASSEMBLY

DWG. NO.

PTF-1XX-XX-X-D-XXX

BY: KEVIN B 4/3/

4/3/2000 SHEET 2 OF 2

F:\DWG\MISC\MKTG\PTF-1XX-XX-X-D-XXX-MKT.SLDDRW